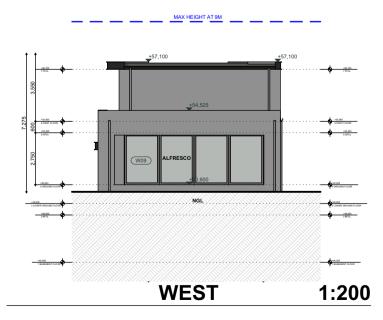

|              | DESIGNED: AO           | CHECKED: AO      |  |
|--------------|------------------------|------------------|--|
|              | DRAWN: AO              | DATE: 27/04/2022 |  |
| $\bigcirc$ z | SCALE: 1:200           | DRAWING NO: 21   |  |
|              | TITLE: NOTIFICATIONS / |                  |  |
|              | ELEVATIONS             |                  |  |