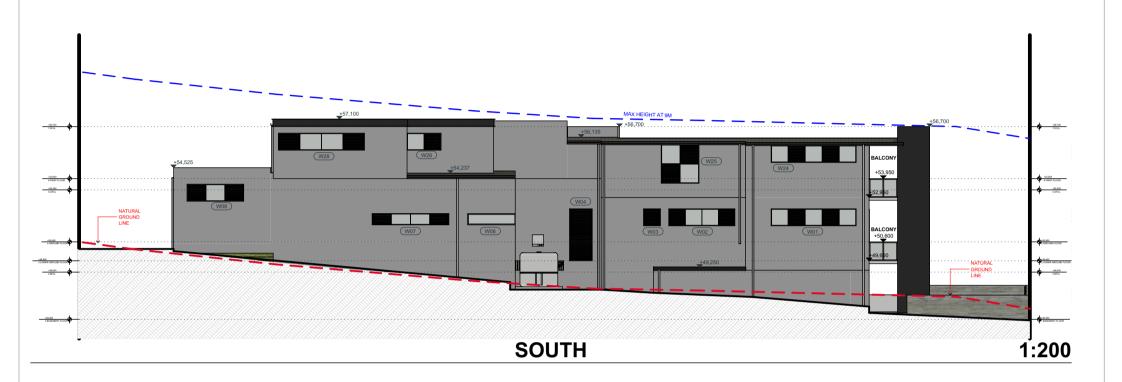

|              | DESIGNED: AO           | CHECKED: AO      |  |
|--------------|------------------------|------------------|--|
|              | DRAWN: AO              | DATE: 27/04/2022 |  |
| $\bigcirc$ z | SCALE: 1:200           | DRAWING NO: 21   |  |
|              | TITLE: NOTIFICATIONS / |                  |  |
|              | ELEVATIONS             |                  |  |