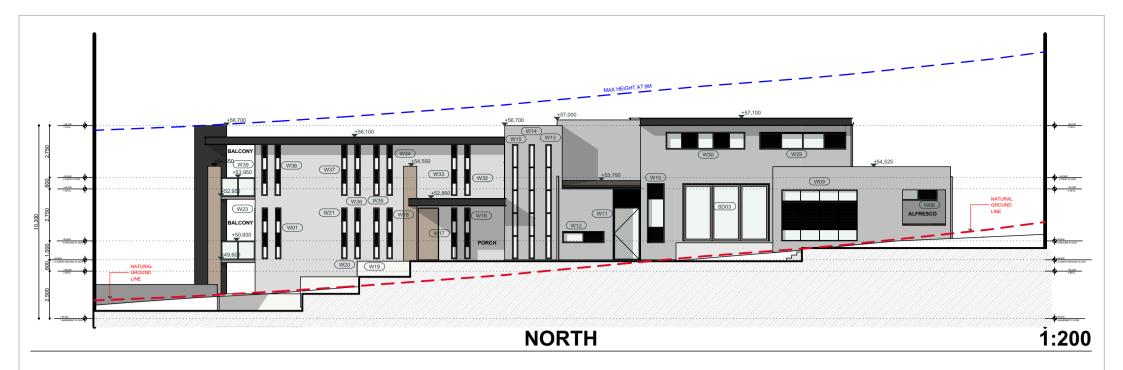

|              | DESIGNED: AO           | CHECKED: AO      |  |
|--------------|------------------------|------------------|--|
|              | DRAWN: AO              | DATE: 27/04/2022 |  |
| $\bigcirc$ z | SCALE: 1:200           | DRAWING NO: 21   |  |
|              | TITLE: NOTIFICATIONS / |                  |  |
|              | ELEVATIONS             |                  |  |