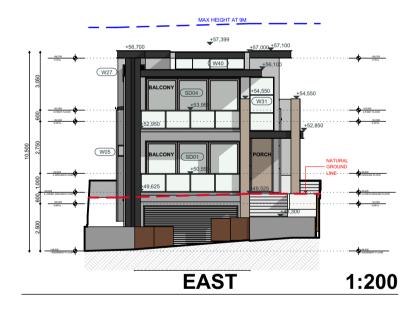

|              | DESIGNED: AO           | CHECKED: AO      |  |
|--------------|------------------------|------------------|--|
|              | DRAWN: AO              | DATE: 27/04/2022 |  |
| $\bigcirc$ z | SCALE: 1:200           | DRAWING NO: 21   |  |
|              | TITLE: NOTIFICATIONS / |                  |  |
|              | ELEVATIONS             |                  |  |