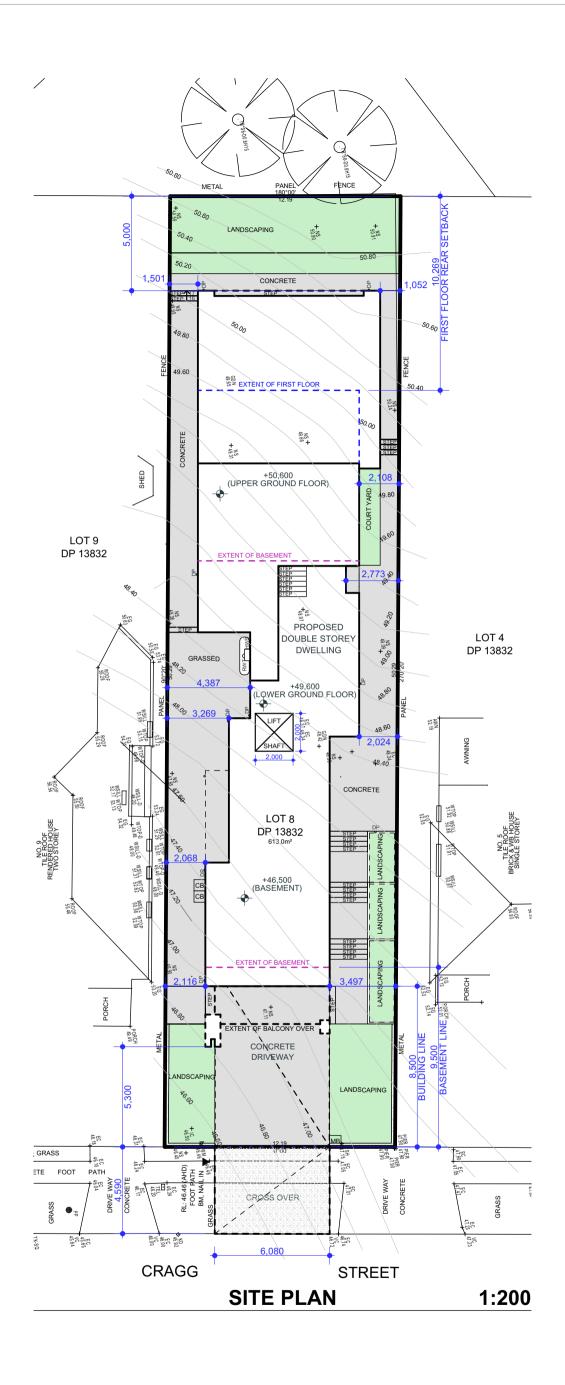

SITE PLAN

GENERAL NOTES; DO NOT SCALE DRAWINGS, USE FIGURED DIMENSIONS ONLY.
CONFIRM DIMENSIONS AND LEVELS PRIOR TO THE COMMENCEMENT OF ANY WORK. DISCREPANCIES MUST BE BROUGHT TO THE ATTENTION OF THIS FIRM IMMEDIATLEY. ENGINEERING PLANS AND DETAILS MUST TAKE PREFERENCE TO

THIS DRAWING. ALL WORK IS TO BE CARRIED OUT AS PER APPROVED PLANS IN ACCORDANCE WITH THE BCA AND RELEVANT CONSENT AUTHORITY CONDITIONS. COPYRIGHT CLAUSE: THE DESIGN AND DETAILS CONTAINED ON THIS DRAWING IS SUBJECT TO COPYRIGHT LAWS AND IS SUPPLIED IN CONFIDENCE THAT IT IS NOT THE LEGAL AND BENEFICIAL OWNER.

## PROJECT DETAILS FILLS

FILLS
PROPOSED: DOUBLE STOREY HOUSE WITH
STEEL BEAM
BASEMENT CARPARKING OVERHEAD CLIENT NAME: JOYCE NGUYET HANG

ADDRESS: 7 CRAGG ST, CONDELL PARK TILED LOT NO: 8 DP NO: 13832

COUNCIL: CANTEBURY BANKSTOWN COUNCIL